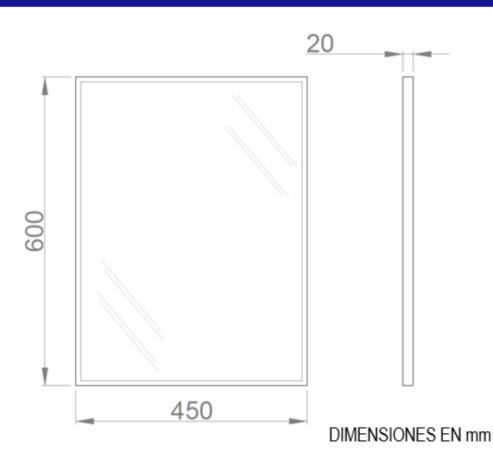

## Technical characteristics

Frame material: AISI 304 stainless steel

Frame finish: polished

**Dimensions:** 600 height x 450 width x 20 depth (mm).

Mirror thickness: 3 mm

## Suggested text for prescription

NOFER mirror, with AISI 304 stainless steel frame, polished finish. Dimensions:  $600 \text{ height} \times 450 \text{ width} \times 20 \text{ depth (mm)}.$ 

# Dimensional drawing

Ctra. Laureà Miró, 385-387 08980 | Sant Feliu de Llobregat, Barcelona - Spain T. +34 934 742 423 F. +34 934 743 548 nofer@nofer.com www.nofer.com

08050.S

08050.W

08051.B

These specifications may be modified and/or amended due to manufacturing requirements.